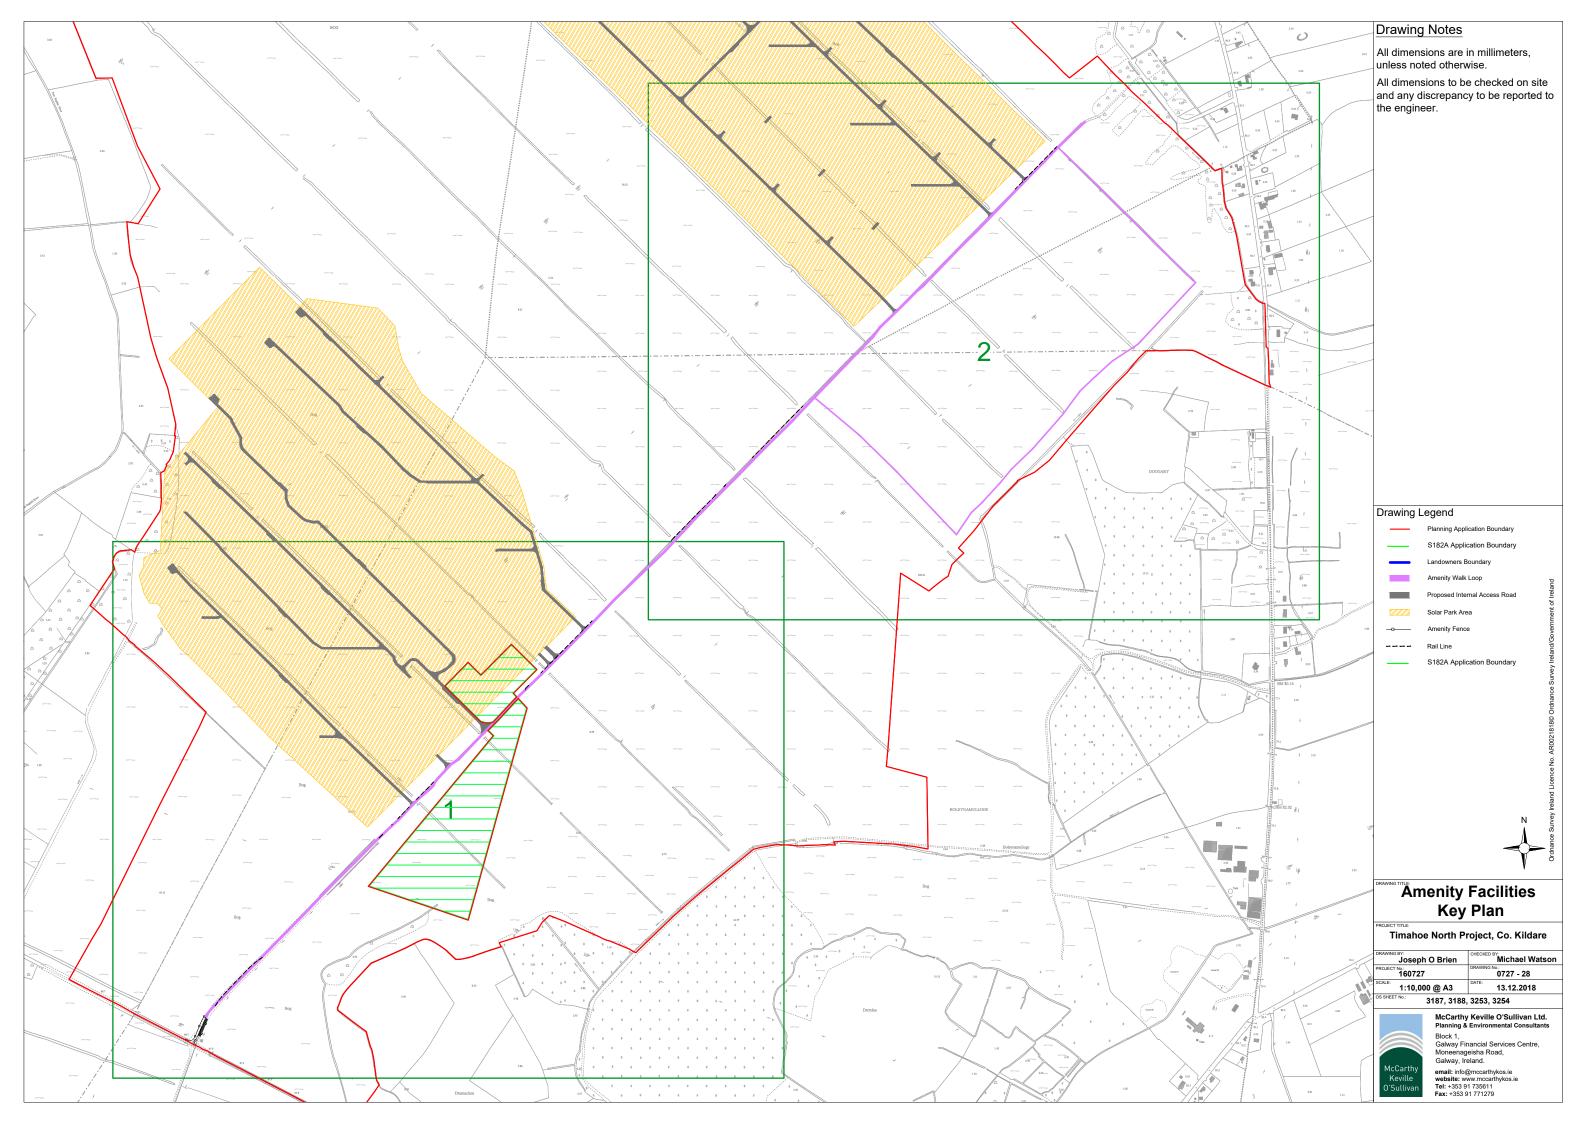

Timahoe North Project – Environmental Impact Assessment Report 160727 – EIAR – 2018.12.07 – F

Site Amenity Drawings

Note All marked walkways will correspond to National Trails Office Class 3 Walking Trails standard, or better