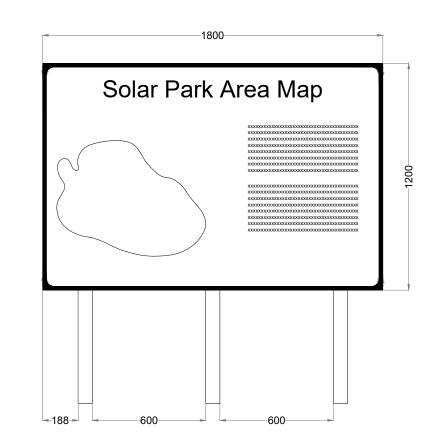

Signage Type A - Waypoint Map Signage

Signage Type B - Entry Point Signage

## Note For illustrative purposes only exact details to be confirmed

DRAWING TITLE:

Signage Type C - Way Point Direction Signage

| Amenity Area Signage                                       |                                            |                                                                                  |  |  |
|------------------------------------------------------------|--------------------------------------------|----------------------------------------------------------------------------------|--|--|
| PROJECT TITLE:<br>Timahoe North Project, Co. Kildare       |                                            |                                                                                  |  |  |
| DRAWING BY:<br>Joseph O Brien                              |                                            | CHECKED BY:<br>Michael Watson                                                    |  |  |
| PROJECT No.:<br>160727                                     |                                            | 0727 - 33                                                                        |  |  |
| SCALE: 1:20 @A3                                            |                                            | DATE: 13.12.2018                                                                 |  |  |
| McCarthy<br>Planning<br>Block 1,<br>Galway I<br>email: inf | Planning &<br>Block 1,<br>Galway Fir       | Keville O'Sullivan Ltd.<br>Environmental Consultants<br>nancial Services Centre, |  |  |
|                                                            | Galway, Ire<br>email: info@                | eisha Road,<br>∋land.<br>⊉mccarthykos.ie<br>ww.mccarthykos.ie                    |  |  |
| O'Sullivan                                                 | Tel: +353 91 735611<br>Fax: +353 91 771279 |                                                                                  |  |  |