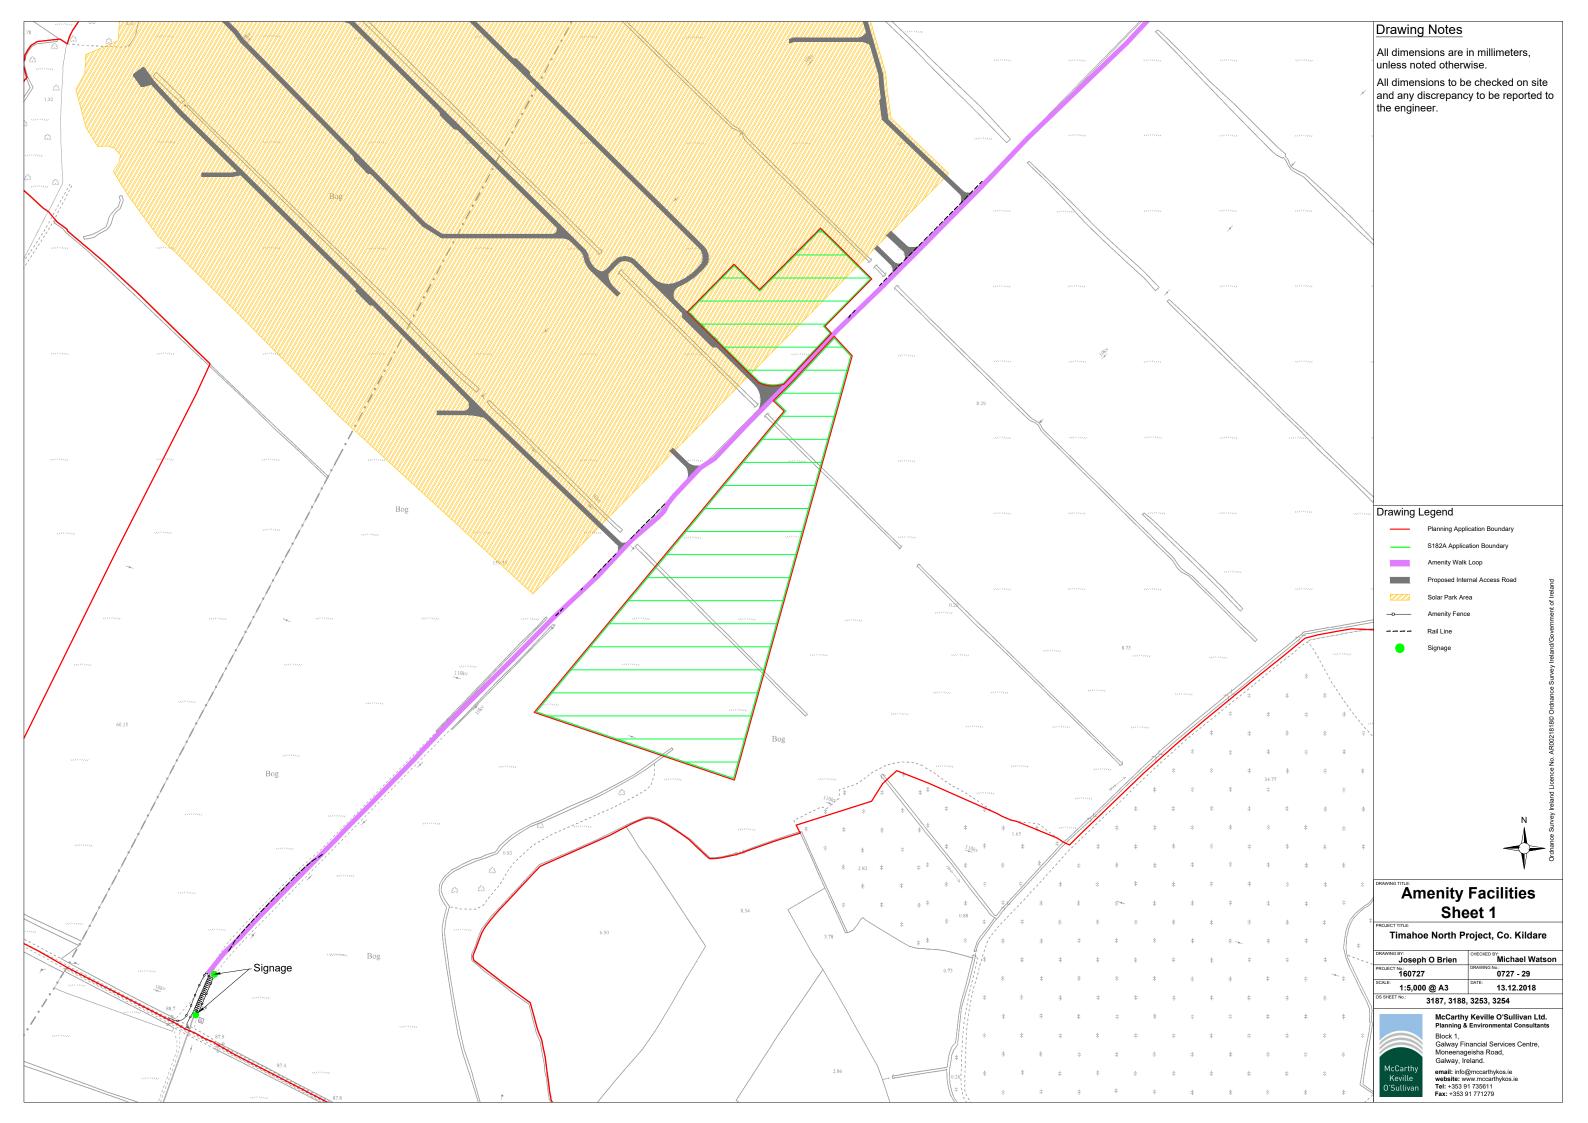

Timahoe North Project – Environmental Impact Assessment Report 160727 – EIAR – 2018.12.07 – F

Site Amenity Drawings

Note All marked walkways will correspond to National Trails Office Class 3 Walking Trails standard, or better