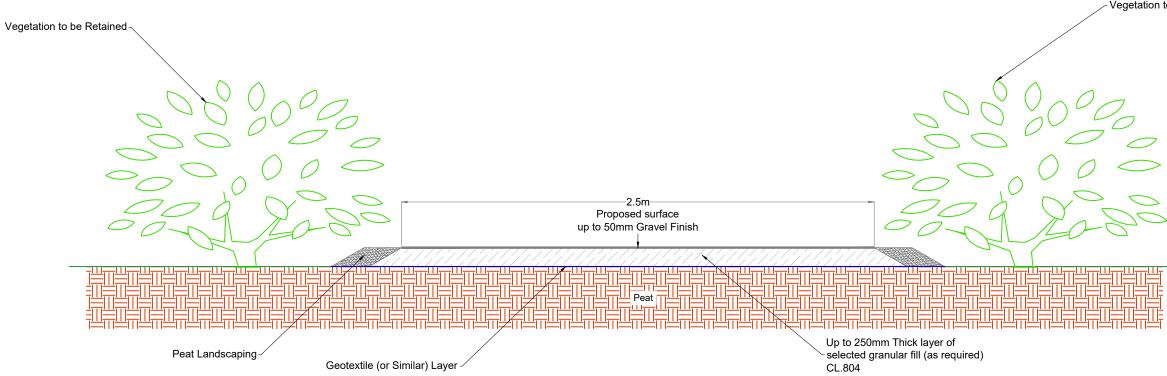

-Vegetation to be Retained

# Amenity Walkway Typical Section

Timahoe North Project, Co. Kildare

| DRAWING BY:    | CHECKED BY:    |
|----------------|----------------|
| Joseph O Brien | Michael Watson |
| PROJECT No.:   | DRAWING No.:   |
| 160727         | 0727 - 31      |
| SCALE:         | DATE:          |
| 1:20 @ A3      | 13.12.2018     |