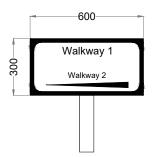

Timahoe North Project – Environmental Impact Assessment Report 160727 – EIAR – 2018.12.07 – F

Site Amenity Drawings

Note All marked walkways will correspond to National Trails Office Class 3 Walking Trails standard, or better

# Amenity Walkway Typical Section

Timahoe North Project, Co. Kildare

| DRAWING BY:    | CHECKED BY:    |
|----------------|----------------|
| Joseph O Brien | Michael Watson |
| PROJECT No.:   | DRAWING No.:   |
| 160727         | 0727 - 31      |
| SCALE:         | DATE:          |
| 1:20 @ A3      | 13.12.2018     |