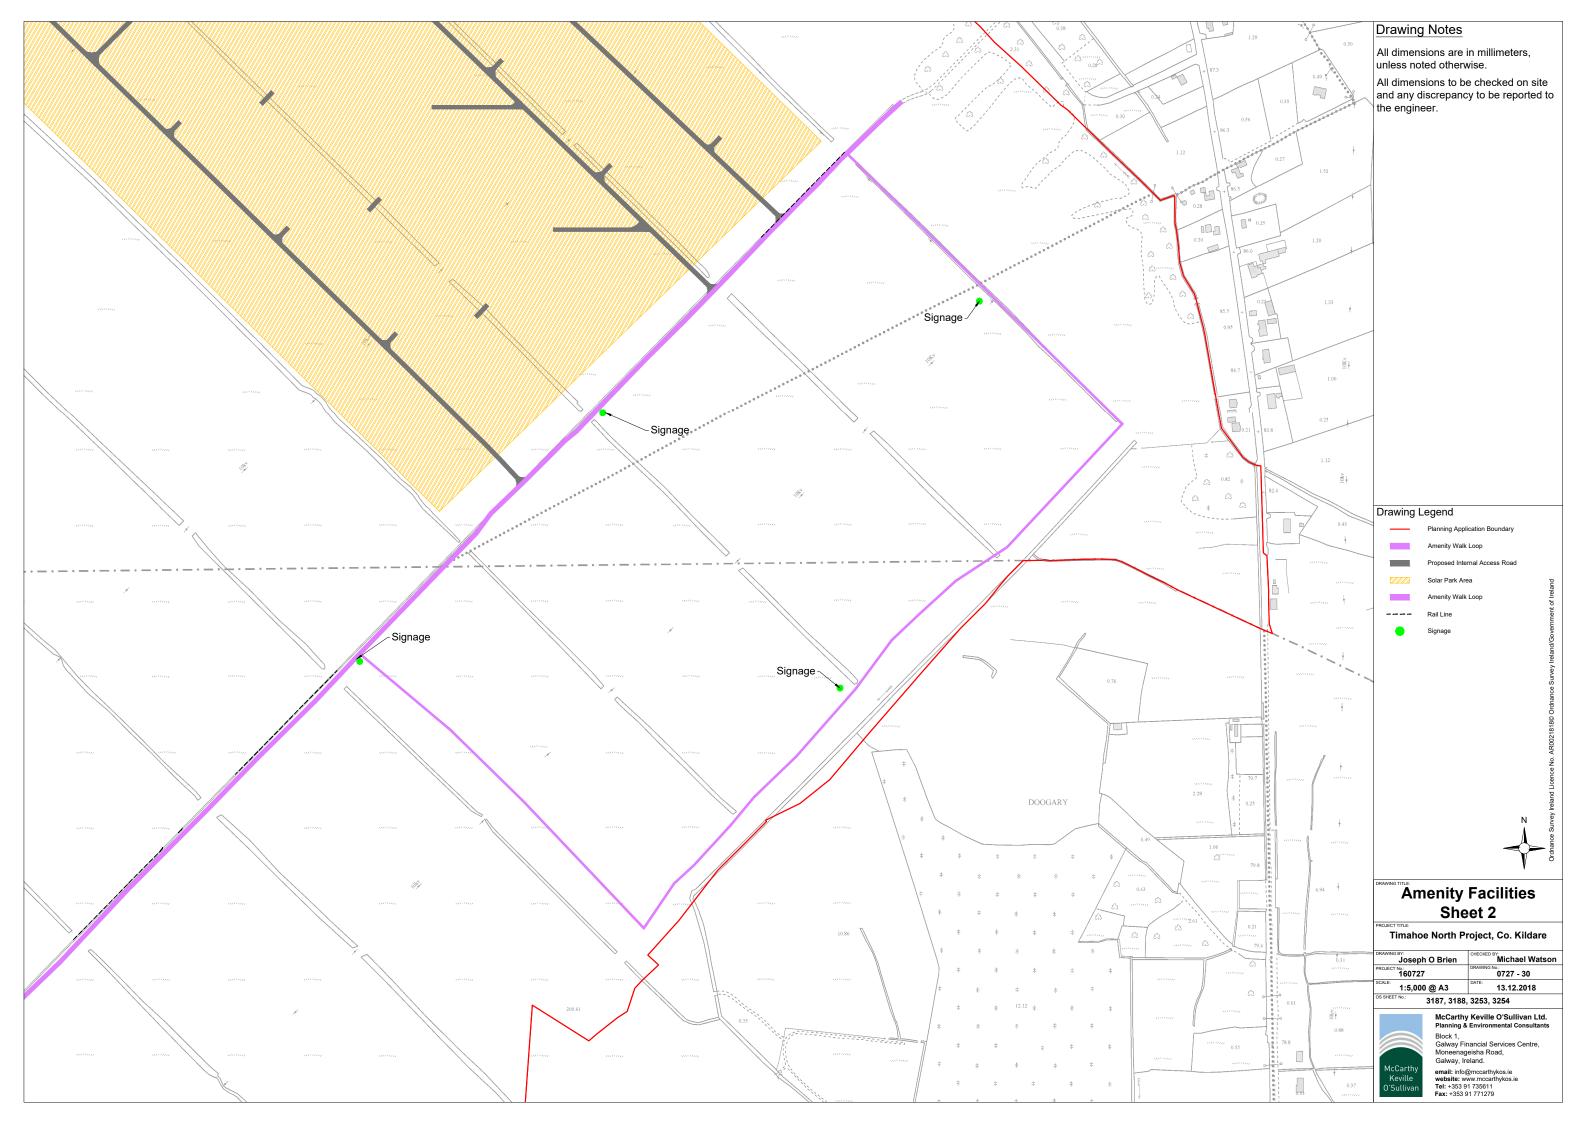

Timahoe North Project – Environmental Impact Assessment Report 160727 – EIAR – 2018.12.07 – F

Site Amenity Drawings

Note All marked walkways will correspond to National Trails Office Class 3 Walking Trails standard, or better