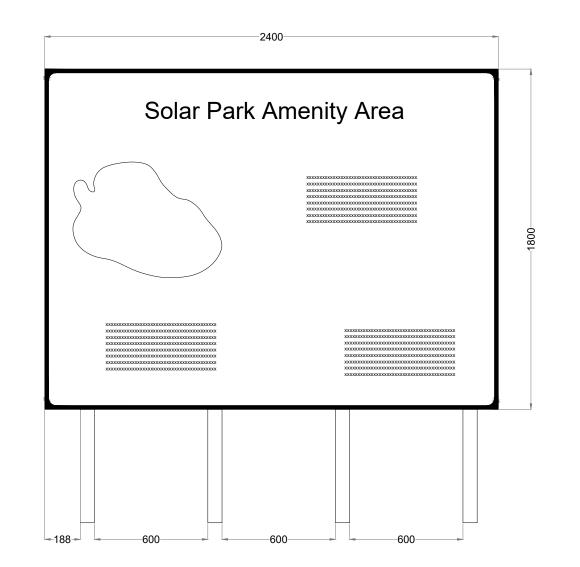

Signage Type A - Waypoint Map Signage

Signage Type B - Entry Point Signage

## Note For illustrative purposes only exact details to be confirmed

DRAWING TITLE:

Signage Type C - Way Point Direction Signage

| Amenity Area Signage                                       |                                            |                                                                                  |  |  |
|------------------------------------------------------------|--------------------------------------------|----------------------------------------------------------------------------------|--|--|
| PROJECT TITLE:<br>Timahoe North Project, Co. Kildare       |                                            |                                                                                  |  |  |
| DRAWING BY:<br>Joseph O Brien                              |                                            | CHECKED BY:<br>Michael Watson                                                    |  |  |
| PROJECT No.:<br>160727                                     |                                            | 0727 - 33                                                                        |  |  |
| SCALE: 1:20 @A3                                            |                                            | DATE: 13.12.2018                                                                 |  |  |
| McCarthy<br>Planning<br>Block 1,<br>Galway I<br>email: inf | Planning &<br>Block 1,<br>Galway Fir       | Keville O'Sullivan Ltd.<br>Environmental Consultants<br>nancial Services Centre, |  |  |
|                                                            | Galway, Ire<br>email: info@                | eisha Road,<br>∋land.<br>⊉mccarthykos.ie<br>ww.mccarthykos.ie                    |  |  |
| O'Sullivan                                                 | Tel: +353 91 735611<br>Fax: +353 91 771279 |                                                                                  |  |  |