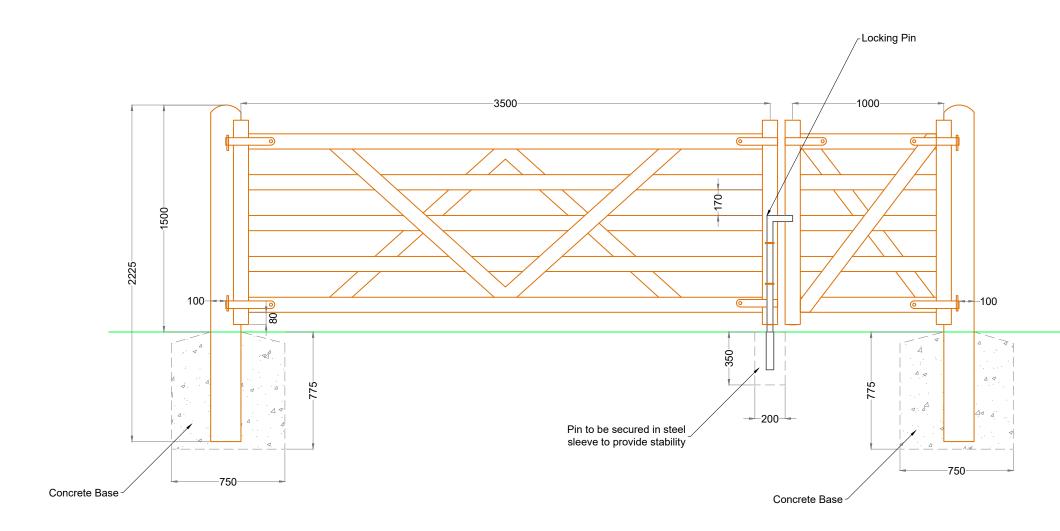

### Typical Access **Timber Control Gate** Timahoe North Project, Co. Kildare Joseph O Brien Michael Watson 160727 0727 - 35 DATE: 13.12.2018 40.000008 @ A3 McCarthy Keville O'Sullivan Ltd. Planning & Environmental Consultants