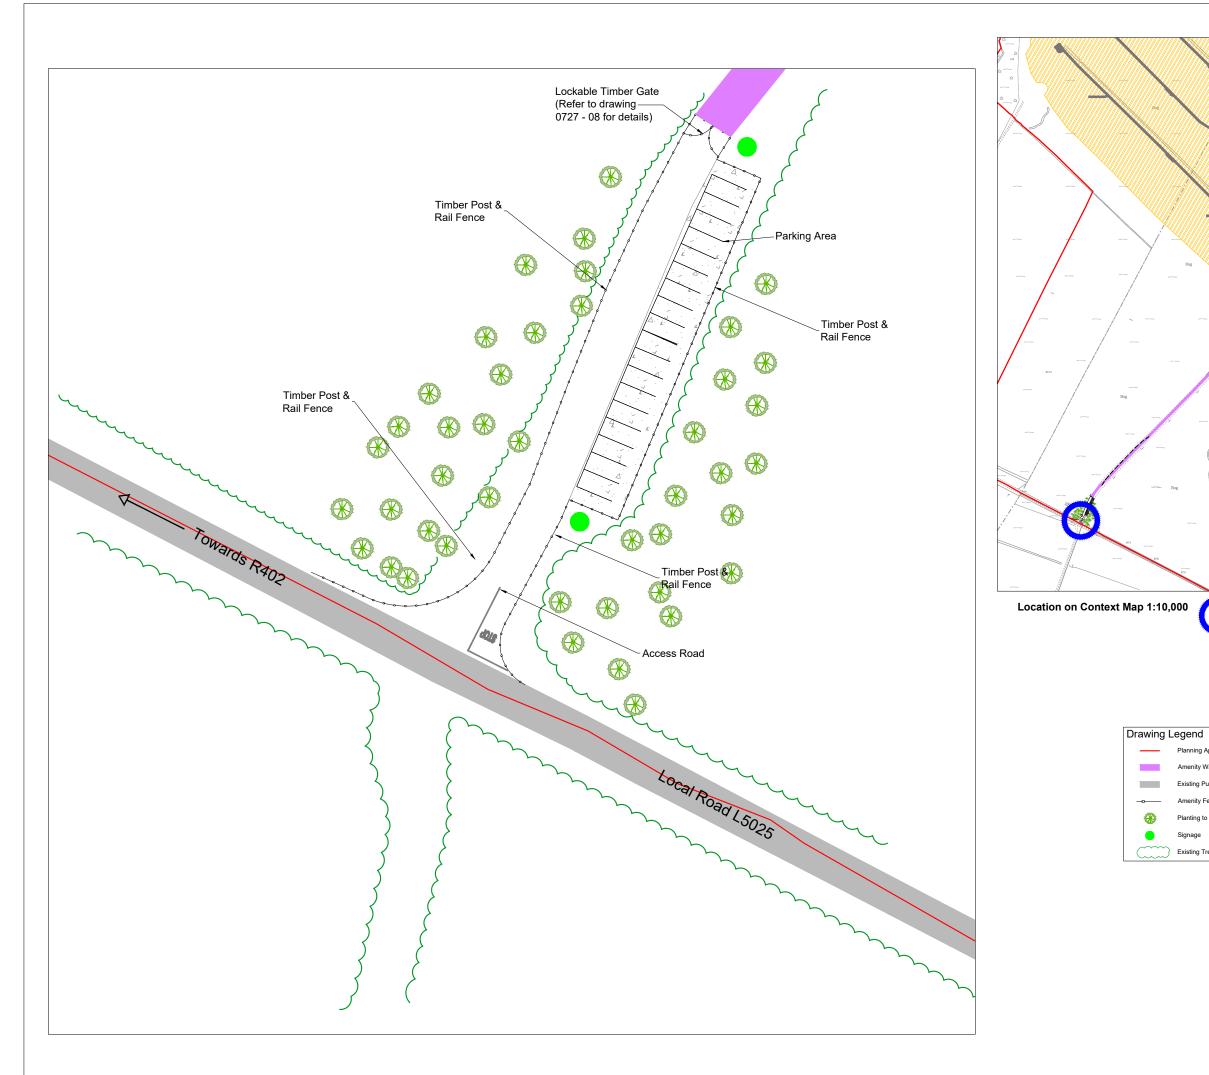

Timahoe North Project – Environmental Impact Assessment Report 160727 – EIAR – 2018.12.07 – F

Site Amenity Drawings

Note All marked walkways will correspond to National Trails Office Class 3 Walking Trails standard, or better

- Planning Application Boundary
- Amenity Walk Loop
- Existing Public Road
- Amenity Fence
- Planting to be Retained
- Signage
- Existing Trees

## Amenity Facilities Entrance

### Timahoe North Project, Co. Kildare

| DRAWING BY:    | CHECKED BY:    |
|----------------|----------------|
| Joseph O Brien | Michael Watson |
| PROJECT No.:   | DRAWING No.:   |
| 160727         | 0727 - 32      |
| SCALE:         | DATE:          |
| 1:500 @ A3     | 13.12.2018     |