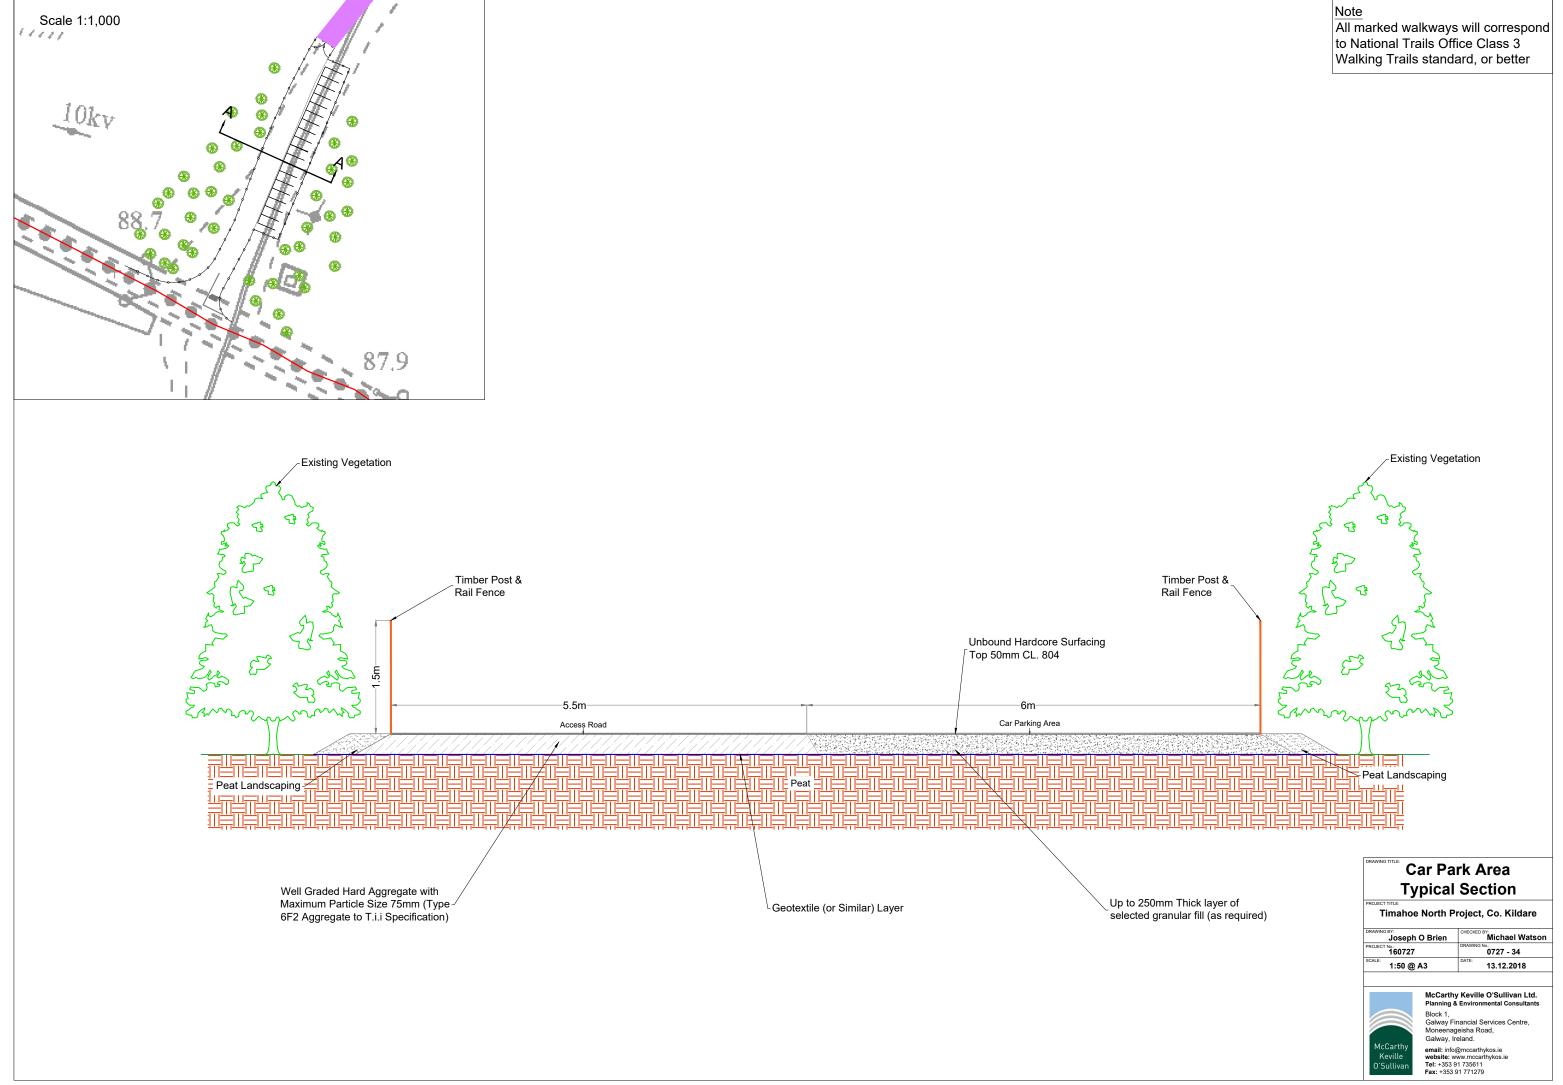

### Timahoe North Project, Co. Kildare

| DRAWING BY:    | CHECKED BY:    |
|----------------|----------------|
| Joseph O Brien | Michael Watson |
| PROJECT No.:   | DRAWING No.:   |
| 160727         | 0727 - 32      |
| SCALE:         | DATE:          |
| 1:500 @ A3     | 13.12.2018     |

## Amenity Facilities Entrance