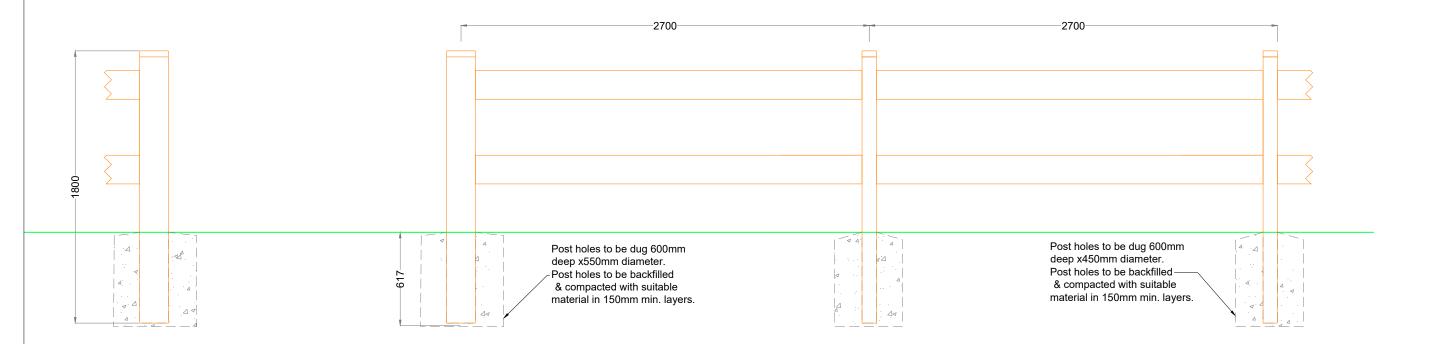

# Note

Typical post & rail fence detail dimensions may change at detailed design.

| Typical Post & Rail<br>Fence                                             |         |                                                   |  |  |
|--------------------------------------------------------------------------|---------|---------------------------------------------------|--|--|
| Timahoe North Project, Co. Kildare                                       |         |                                                   |  |  |
| DRAWING BY:<br>Joseph                                                    | O Brien | CHECKED BY:<br>Michael Watson                     |  |  |
| PROJECT No.:<br>160727                                                   |         | 0727 - 36                                         |  |  |
| SCALE: 1:25 @ A3                                                         |         | DATE: 13.12.2018                                  |  |  |
|                                                                          |         |                                                   |  |  |
| McCarthy Keville O'Sullivan Ltd.<br>Planning & Environmental Consultants |         |                                                   |  |  |
| Galwa<br>McCarthy<br>Keville<br>O'Sullivan                               |         | nancial Services Centre,<br>eisha Road,<br>eland. |  |  |
|                                                                          |         |                                                   |  |  |